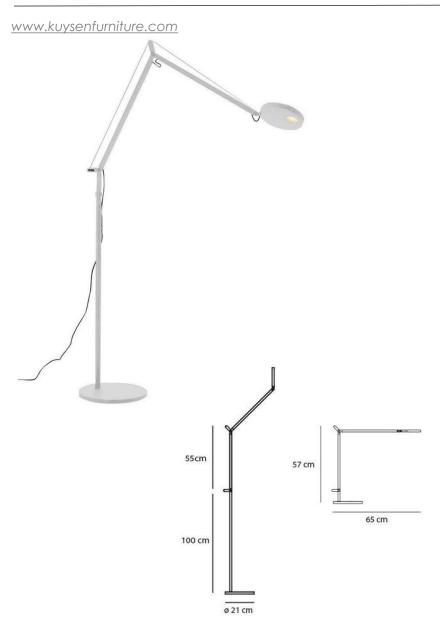

Brand: ARTEMIDE, MADE IN ITALY

Item type: Floor Lamp

Item Code: 1734020A + 1741020A

Designer: Naoto Fukasawa

Color: White

Light Source 1 x LED ,6W,x 726LM and 3000K

Dimension: L 65cm x H 155cm x Base diameter 21cm